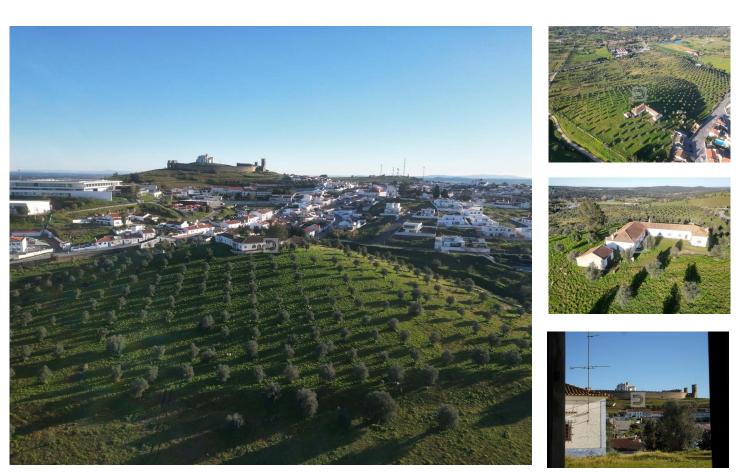

## Estate with manor house

Discover a unique investment opportunity in the heart of Arraiolos, with this spectacular 11-hectare country estate at the entrance to the city. The property offers stunning panoramic views of the majestic cork oaks and open fields to the west, as well as an imposing view of the historic Arraiolos Castle to the east.

At the top of the property, there is an elegant manor house with an area of 419 square meters, standing out for its historic vaults and a unique view of the sunset. This property not only provides the opportunity to rehabilitate the villa and transform it into the home of your dreams, but also offers the option to carry out the project registered in 2003 by the renowned architect João Paulo Ferreira. This project includes an allotment with 28 houses, with the manor house as the central point.

This is an exceptional investment in Arraiolos, a growing village known for its historic castle and rich

Scan the QR code to view the property

artisanal heritage. The property is strategically located just about 20 minutes from the district capital, Évora. Explore the potential of this property and immerse yourself in the serenity of the countryside with the convenience of proximity to all the amenities of the city.